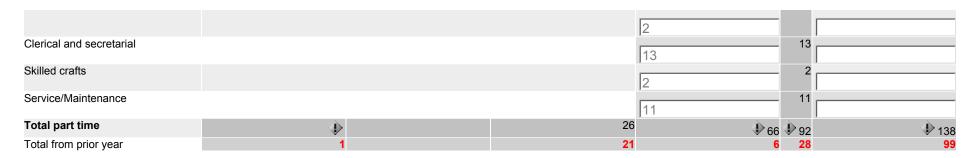

| Part B - Employees by Assigned P<br>Number of part-time staff by faculty                                   |                 | on/occupational activity                    |               |                     |      |    |
|------------------------------------------------------------------------------------------------------------|-----------------|---------------------------------------------|---------------|---------------------|------|----|
|                                                                                                            |                 | As of Nov                                   | ember 1, 2007 |                     |      |    |
| Primary function/<br>occupational activity<br>(mutually exclusive categories)                              | Faculty status  | Without<br>faculty<br>status                | Total         | Graduate assistants |      |    |
| Tenured                                                                                                    | On tenure track | Not on<br>tenure track/<br>no tenure system |               |                     |      |    |
| Primarily instruction                                                                                      |                 |                                             | 26            |                     | _ 26 | 77 |
| nstruction/research/public service                                                                         |                 |                                             | 20            |                     | _    |    |
| ·                                                                                                          |                 |                                             |               |                     |      | 28 |
| Primarily instruction + Instruction/research/public service                                                | 0               |                                             | 0 2           | 6                   | 0 26 | 1  |
| Primarily research                                                                                         |                 |                                             |               | 4                   | _ 4  | 33 |
| Primarily public service                                                                                   |                 |                                             |               | 1                   | _ 1  |    |
| Primarily instruction + nstruction/research/public service + Primarily research + Primarily public service | 0               | •                                           | 0 2           | 6                   | 5 31 | •  |
| Executive/administrative/managerial                                                                        |                 |                                             |               | 8                   | _ 8  |    |
| Other professionals support/service)                                                                       |                 | ,<br>[                                      |               | 25                  | _ 25 |    |